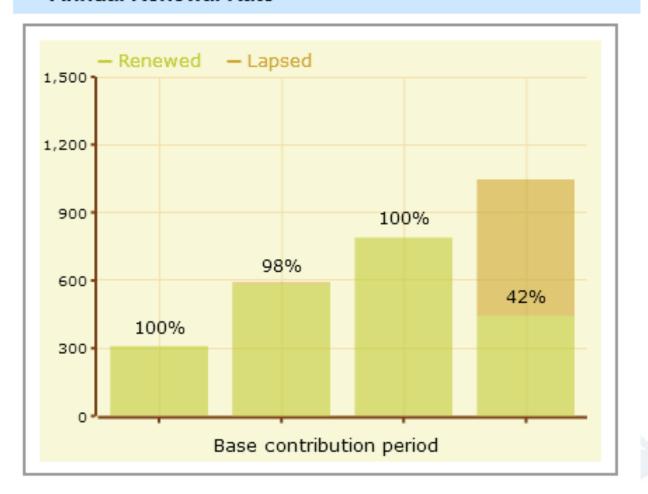

r of Donors                         | 277          | -38%           | 446          |
| Amount Raised                                  | \$ 17,556.00 | -69%           | \$ 57,087.00 |
| Amount Raised From Individuals                 | \$ 17,556.00 | -69%           | \$ 57,087.00 |
| Average Donation From Individuals              | \$ 63.00     | -50%           | \$ 128.00    |
| Individual Donors who Increased their donation | 22           | 1000%          | 2            |
| Sustaining Members                             | 0            | 0%             | 0            |
| New Contacts in Database                       | 49           | n/a            | 0            |

### ▼ New Contributors by Quarter



### Contributor Recovery Report



### Annual Renewal Rate





### Annual Renewal Rate









## ▼ New Contributors by Quarter









# **Fundraising Constituency Circles**