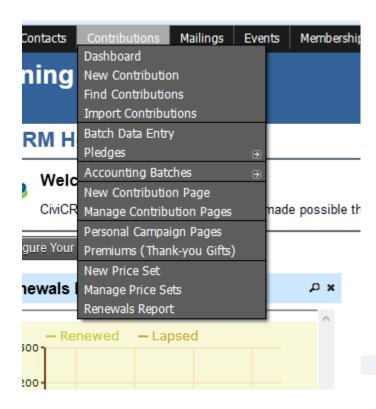

## **Contributions Module**

## **Contributions Module**

- Accounting Batches
  - New Batch

- Open Batches
- Closed Batches
- Exported Batches
- New Contribution Page
- Manage Contribution Pages
- Personal Campaign Pages
- Premiums (Thank-you Gifts)
- New Price Set
- Manage Price Sets
- Renewals Report

- Contributions
- Dashboard
- New Contribution
- Find Contributions
- Import Contributions
- Batch Data Entry
- Pledges
  - Dashboard
  - New Pledge
  - Find Pledges