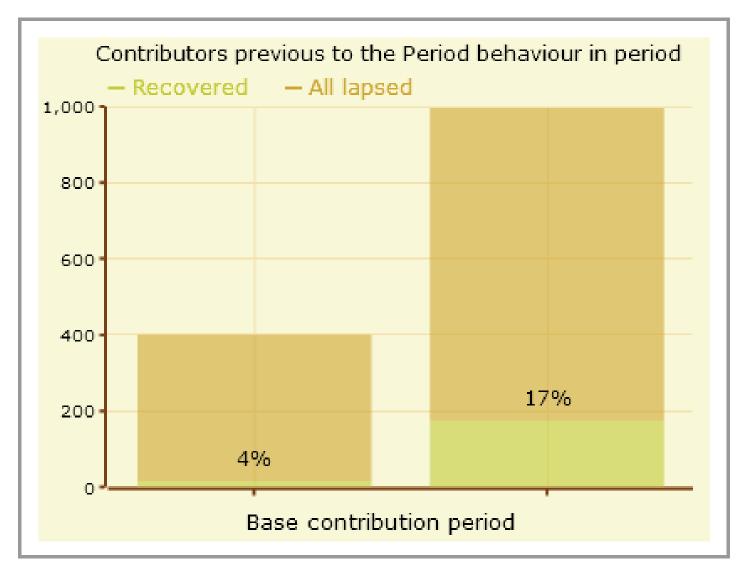

Donors                         | 277          | -38%           | 446          |
| Amount Raised                                  | \$ 17,556.00 | -69%           | \$ 57,087.00 |
| Amount Raised From Individuals                 | \$ 17,556.00 | -69%           | \$ 57,087.00 |
| Average Donation From Individuals              | \$ 63.00     | -50%           | \$ 128.00    |
| Individual Donors who Increased their donation | 22           | 1000%          | 2            |
| Sustaining Members                             | 0            | 0%             | 0            |
| New Contacts in Database                       | 49           | n/a            | 0            |

### ▼ New Contributors by Quarter



### Contributor Recovery Report



### Annual Renewal Rate





### Annual Renewal Rate









## ▼ New Contributors by Quarter









# **Fundraising Constituency Circles**