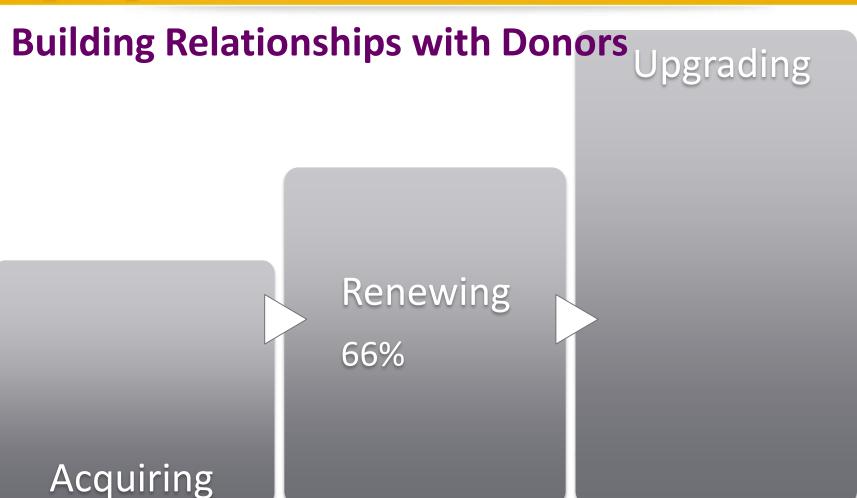

| -38%           | 446          |
| Amount Raised                                  | \$ 17,556.00 | -69%           | \$ 57,087.00 |
| Amount Raised From Individuals                 | \$ 17,556.00 | -69%           | \$ 57,087.00 |
| Average Donation From Individuals              | \$ 63.00     | -50%           | \$ 128.00    |
| Individual Donors who Increased their donation | 22           | 1000%          | 2            |
| Sustaining Members                             | 0            | 0%             | 0            |
| New Contacts in Database                       | 49           | n/a            | 0            |

### ▼ New Contributors by Quarter



### Contributor Recovery Report



### Annual Renewal Rate





### Annual Renewal Rate









## ▼ New Contributors by Quarter









# **Fundraising Constituency Circles**