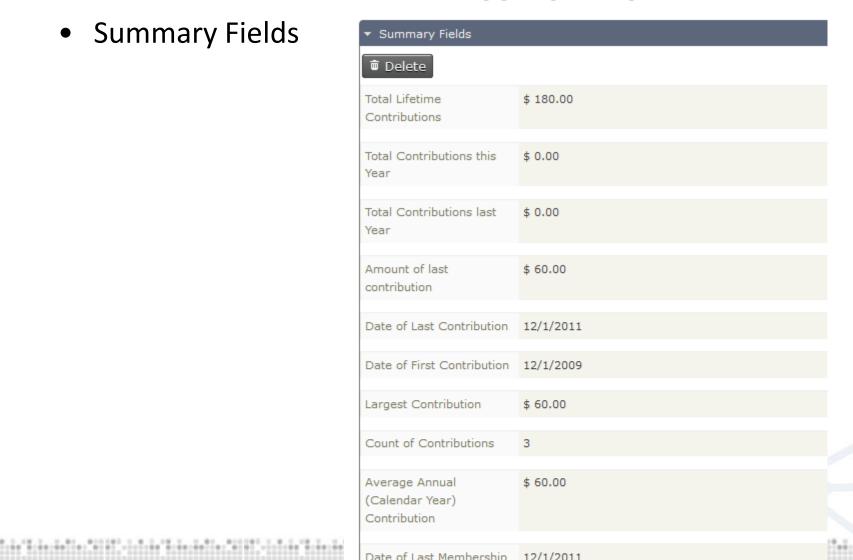

shboard
  - New Pledge
  - Find Pledges



## **Events Module**







## Reporting

- » Donor Report (Summary)
- » Donor Report (Detail)
- » Donation Summary Report (Repeat)
- » Donation Summary Report (Organization)
- » Donation Summary Report (Household)
- » Top Donors Report
- » SYBUNT Report
- » LYBUNT Report
- » Soft Credit Report

- » Bookkeeping Transactions Report
- » Personal Campaign Page Report
- » Contribution History By Relationship Report
- » Donor Behaviour Detail
- » Donor Source

- » Contributor Recovery Report
- » Contribution Renewals Report
- » Contributions with Price Set data
- » Report based on Price Set Line Items







## **Charts as well as Reports**



## **Searches**

- Advanced Search
- Custom Searches



## **Contribution Aggregating**

**Summary Fields** 





# **HIGHLY MODIFIABLE**



# Custom Fields For Managing Donor Effort

Donor Tracking

| Donor Tracking      |                    |   |
|---------------------|--------------------|---|
| Donor Solicit?      | ○ Yes ○ No (clear) |   |
| Donor Current Level |                    |   |
| Donor Ask Level     |                    |   |
| Donor Category      | - select -         |   |
| Donor Allegiance    | - select - 🔻       |   |
| Donor Notes         |                    |   |
|                     |                    |   |
|                     |                    |   |
|                     |                    |   |
| Donor Objective     | - select - 🔻       |   |
| Donor Solicitor     |                    | Д |



## **Configuration**

### CiviContribute

- » Personal Campaign Pages