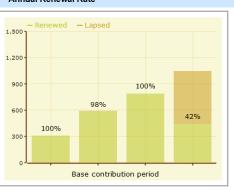

Last Year    |
| Total Number of Donors                         | 277          | -38%           | 446          |
| Amount Raised                                  | \$ 17,556.00 | -69%           | \$ 57,087.00 |
| Amount Raised From Individuals                 | \$ 17,556.00 | -69%           | \$ 57,087.00 |
| Average Donation From Individuals              | \$ 63.00     | -50%           | \$ 128.00    |
| Individual Donors who Increased their donation | 22           | 1000%          | 2            |
| Sustaining Members                             | 0            | 0%             | 0            |
| New Contacts in Database                       | 49           | n/a            | 0            |

### ▼ New Contributors by Quarter



### Contributor Recovery Report



### Annual Renewal Rate





### Annual Renewal Rate









## ▼ New Contributors by Quarter









# **Fundraising Constituency Circles**