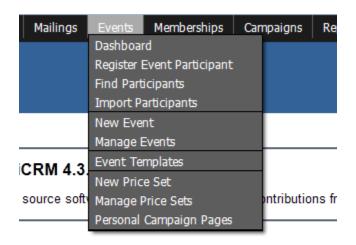

ns



## **Integration**

- Built In Email Sender
- Built in Credit Card Processing
- Built In Online Components
  - Event Manager
  - Contributions
  - Petitions
  - Email Sign Up



# **MANAGING COMPLEXITY**

Invest in Learning
Standardization
Experiment, Evaluate, Improve



## **FEATURES**



## **Contributions Module**





## **Contributions Module**

- Accounting Batches
  - New Batch

- Open Batches
- Closed Batches
- Exported Batches
- New Contribution Page
- Manage Contribution Pages
- Personal Campaign Pages
- Premiums (Thank-you Gifts)
- New Price Set
- Manage Price Sets
- Renewals Report

- Contributions
- Dashboard
- New Contribution
- Find Contributions
- Import Contributions
- Batch Data Entry
- Pledges
  - Dashboard
  - New Pledge
  - Find Pledges



## **Events Module**







## Reporting

- » Donor Report (Summary)
- » Donor Report (Detail)
- » Donation Summary Report (Repeat)
- » Donation Summary Report (Organization)
- » Donation Summary Report (Household)
- » Top Donors Report
- » SYBUNT Report
- » LYBUNT Report
- » Soft Credit Report

- » Bookkeeping Transactions Report
- » Personal Campaign Page Report
- » Contribution History By Relationship Report
- » Donor Behaviour Detail
- » Donor Source

- » Contributor Recovery Report
- » Contribution Renewals Report
- » Contributions with Price Set data
- » Report based on Price Set Line Items







## **Charts as well as Reports**



## **Searches**

- Advanced Search
- Custom Searches



## **Contribution Aggregating**

**Summary Fields** 





# **HIGHLY MODIFIABLE**



# Custom Fields For Managing Donor