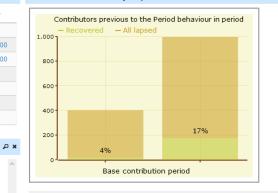

Year    | Percent Change | Last Year    |
| Total Number of Donors                         | 277          | -38%           | 446          |
| Amount Raised                                  | \$ 17,556.00 | -69%           | \$ 57,087.00 |
| Amount Raised From Individuals                 | \$ 17,556.00 | -69%           | \$ 57,087.00 |
| Average Donation From Individuals              | \$ 63.00     | -50%           | \$ 128.00    |
| Individual Donors who Increased their donation | 22           | 1000%          | 2            |
| Sustaining Members                             | 0            | 0%             | 0            |
| New Contacts in Database                       | 49           | n/a            | 0            |

### ▼ New Contributors by Quarter



### Contributor Recovery Report



### Annual Renewal Rate





### Annual Renewal Rate









## ▼ New Contributors by Quarter









# **Fundraising Constituency Circles**