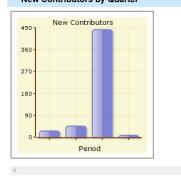

| This Year    | Percent Change | Last Year    |
| Total Number of Donors                         | 277          | -38%           | 446          |
| Amount Raised                                  | \$ 17,556.00 | -69%           | \$ 57,087.00 |
| Amount Raised From Individuals                 | \$ 17,556.00 | -69%           | \$ 57,087.00 |
| Average Donation From Individuals              | \$ 63.00     | -50%           | \$ 128.00    |
| Individual Donors who Increased their donation | 22           | 1000%          | 2            |
| Sustaining Members                             | 0            | 0%             | 0            |
| New Contacts in Database                       | 49           | n/a            | 0            |

### ▼ New Contributors by Quarter



### Contributor Recovery Report



### Annual Renewal Rate





### Annual Renewal Rate









## ▼ New Contributors by Quarter









# **Fundraising Constituency Circles**