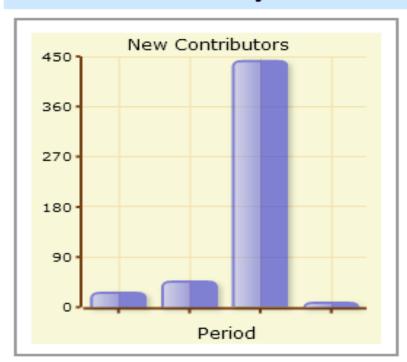

| -38%           | 446          |
| Amount Raised                                  | \$ 17,556.00 | -69%           | \$ 57,087.00 |
| Amount Raised From Individuals                 | \$ 17,556.00 | -69%           | \$ 57,087.00 |
| Average Donation From Individuals              | \$ 63.00     | -50%           | \$ 128.00    |
| Individual Donors who Increased their donation | 22           | 1000%          | 2            |
| Sustaining Members                             | 0            | 0%             | 0            |
| New Contacts in Database                       | 49           | n/a            | 0            |

### ▼ New Contributors by Quarter



### Contributor Recovery Report



### Annual Renewal Rate





### Annual Renewal Rate









## ▼ New Contributors by Quarter









# **Fundraising Constituency Circles**