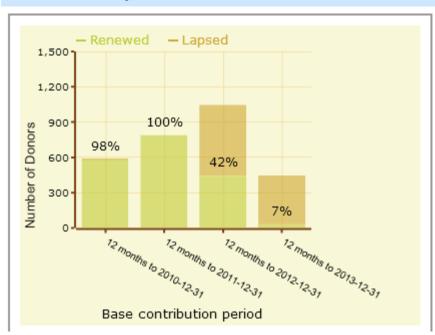

ts
- Renewals Report

- Contributions
- Dashboard
- New Contribution
- Find Contributions
- Import Contributions
- Batch Data Entry
- Pledges
  - Dashboard
  - New Pledge
  - Find Pledges



## **Events Module**







## Reporting

- » Donor Report (Summary)
- » Donor Report (Detail)
- » Donation Summary Report (Repeat)
- » Donation Summary Report (Organization)
- » Donation Summary Report (Household)
- » Top Donors Report
- » SYBUNT Report
- » LYBUNT Report
- » Soft Credit Report

- » Bookkeeping Transactions Report
- » Personal Campaign Page Report
- » Contribution History By Relationship Report
- » Donor Behaviour Detail
- » Donor Source

- » Contributor Recovery Report
- » Contribution Renewals Report
- » Contributions with Price Set data
- » Report based on Price Set Line Items







## **Charts as well as Reports**



## **Searches**

- Advanced Search
- Custom Searches



## **Contribution Aggregating**

**Summary Fields** 





# **HIGHLY MODIFIABLE**



# Custom Fields For Managing Donor Effort

Donor Tracking

| Donor Tracking      |                    |   |
|---------------------|--------------------|---|
| Donor Solicit?      | ○ Yes ○ No (clear) |   |
| Donor Current Level |                    |   |
| Donor Ask Level     |                    |   |
| Donor Category      | - select -         |   |
| Donor Allegiance    | - select - 🔻       |   |
| Donor Notes         |                    |   |
|                     |                    |   |
|                     |                    |   |
|                     |                    |   |
| Donor Objective     |