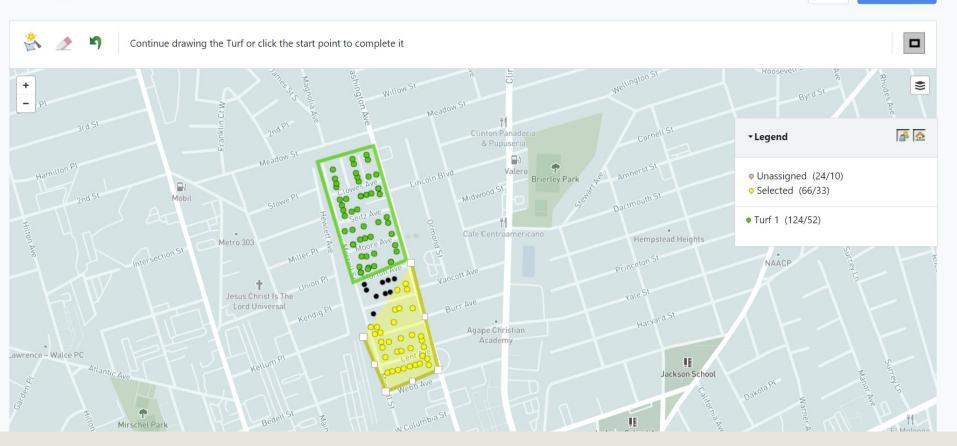

### YOU MATCHED YOUR DATA TO THE VOTER FILE - NOW WHAT?

- Re-importing matched data.
- What can you do with this information?
- What do you want to do with it?