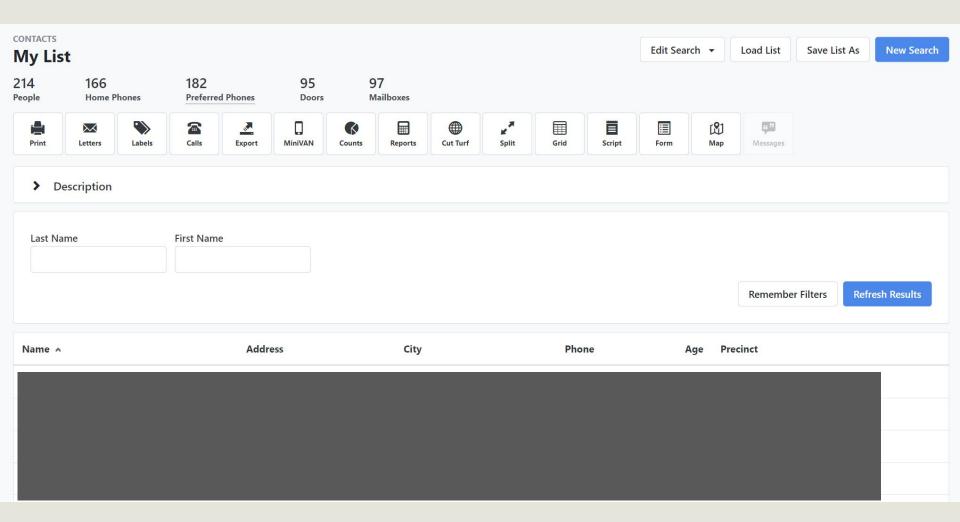

# Your data is in VAN, now what?

CONTACTS

#### **Create A New Search**

Step 1: (Start with anyone who meets the selected criteria)