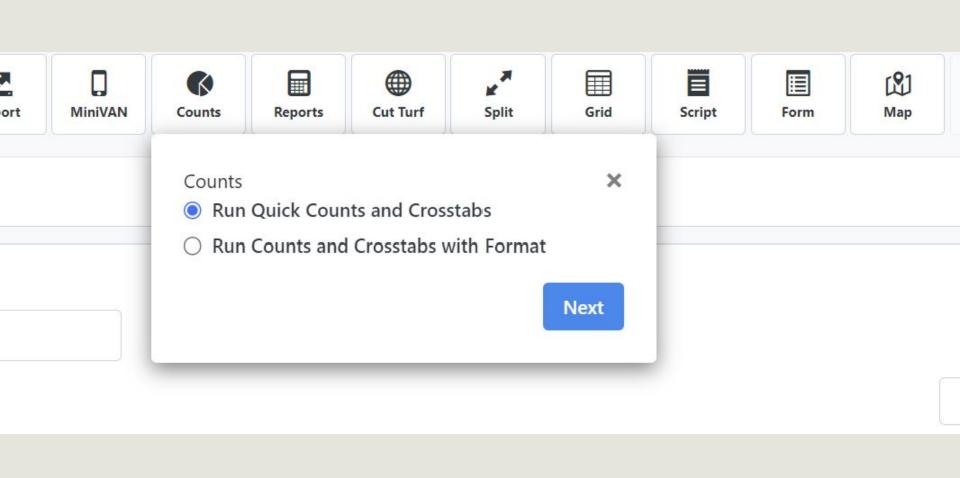

### YOU MATCHED YOUR DATA TO THE VOTER FILE - NOW WHAT?

- Re-importing matched data.
- What can you do with this information?
- What do you want to do with it?