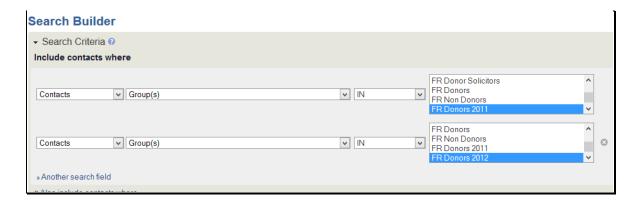

### Donors who gave last year but not this year:

LYBUNT group

Search>Advanced Search

Custom Fields

#### Search>Search Builder