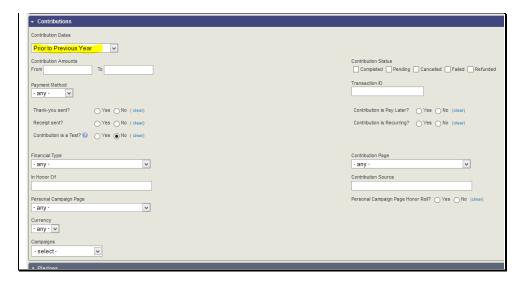

### Lapsed donors to recover:

FR SYBUNT Group

Search>Advanced Search

Custom Fields