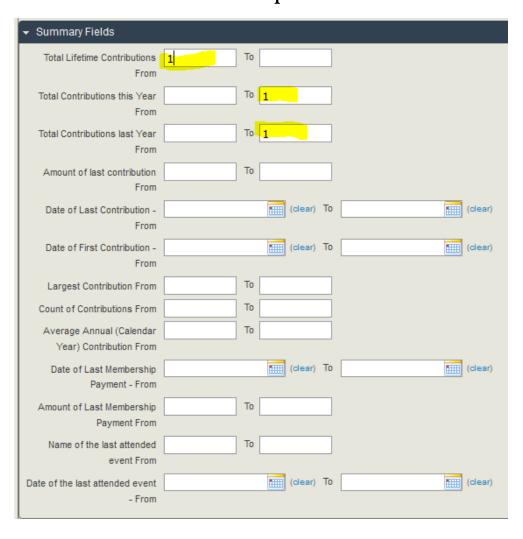

### Lapsed donors to recover:

FR SYBUNT Group

Search>Advanced Search

Custom Fields