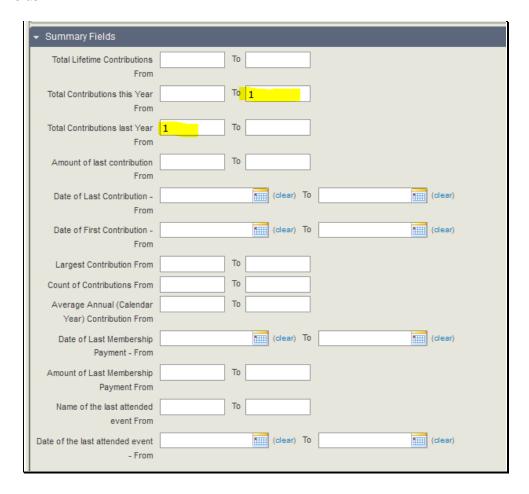

### Donors who gave last year but not this year:

LYBUNT group

Search>Advanced Search

Custom Fields