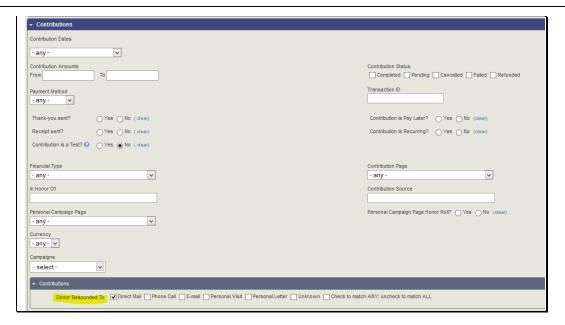

#### **People with Valid Postal Addresses**

GEN Good Postal Addresses Group

Search>Search Builder



### **People with Valid Email Addresses**

GEN Good Email Addresses Group

Search > Advanced Search



### Donors who gave last year but not this year:

LYBUNT group

Search>Advanced Search

Custom Fields



### Lapsed donors to recover:

FR SYBUNT Group

Search>Advanced Search

Custom Fields



## To find who responded to a specific appeal method:



### This year's donors who could be asked again:

FR Donors this year Search>Advanced Search

Custom Fields



Loyal Donors: Donors who have given 2+ (or more) consecutive years

Smart Groups: Donors Prior Years Search>Advanced Search

Contributions Tab



#### Search>Search Builder