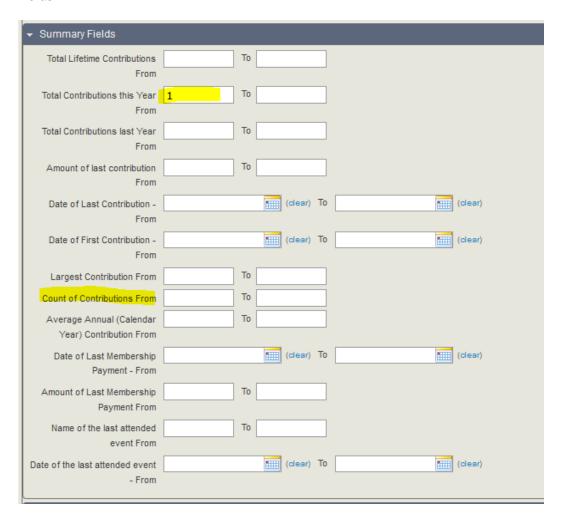

### This year's donors who could be asked again:

FR Donors this year Search>Advanced Search

Custom Fields

Loyal Donors: Donors who have given 2+ (or more) consecutive years

Smart Groups: Donors Prior Years Search>Advanced Search