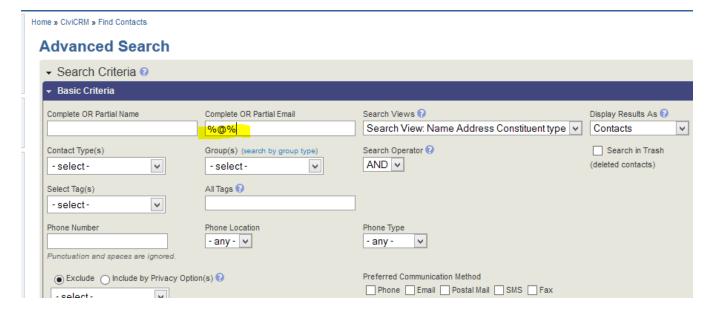

### **People with Valid Email Addresses**

GEN Good Email Addresses Group

Search > Advanced Search